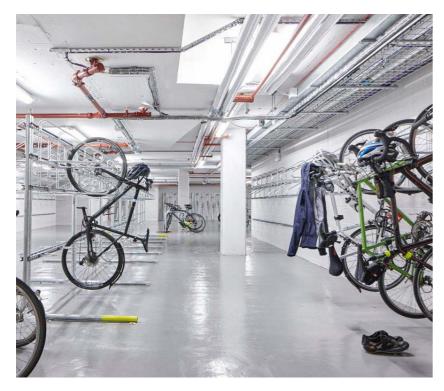

**Group Accessories Project: Safety & Protection Systems** 

These products are robust in design and ideal for service areas, loading bays and car parks. They offer protection for buildings, can be used to safeguard equipment and also help to create segregated walkways for pedestrians in areas exposed to regular vehicular traffic.

Anna Conrad-Smith Product Marketing Manager Safety & Protection Systems were specified in the service corridors and underground car park unit of a London office building. The products in the range are designed in colours that are intended to distinctly contrast against their surroundings, offering protection for buildings, safeguarding equipment and alerting pedestrians and drivers to potential hazards.