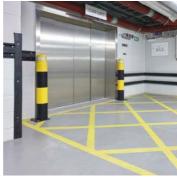

Heavy duty rubber wall and corner guards were installed throughout the service corridors and car park to protect from damage caused by cars and trolleys that operate at lower levels. BCBD Steel Core Bollards were installed throughout the car park with BCK Cover Kits which were supplied in Black & Yellow to protect vulnerable corners from trolley impact or vehicular collisions. Aluminium Chequer Plate panels were also specified to provide surface protection in busy foot traffic areas surrounding the lifts and staircases. The panels offer durable surface protection whilst the embossed pattern conceals the effects of regular indirect impact from building users.

## **Product Specified:**

- BCBD Steel Core Bollards
- BCK Cover Kits Black/Yellow
- Heavy Duty Rubber E-Fender
- Heavy Duty Rubber Corner Guard
- Aluminium Chequer Plates
- KS Handrail Black/Yellow sleeves
  Steelwrap Column Protectors