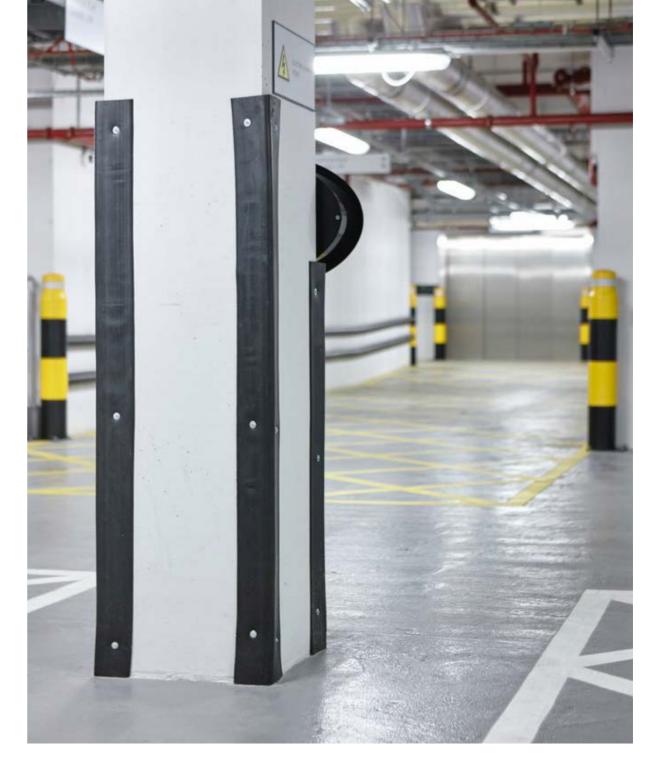

Heavy duty rubber wall and corner guards were installed throughout the service corridors and car park to protect from damage caused by cars and trolleys that operate at lower levels. BCBD Steel Core Bollards were installed throughout the car park with BCK Cover Kits which were supplied in Black & Yellow to protect vulnerable corners from trolley impact or vehicular collisions. Aluminium Chequer Plate panels were also specified to provide surface protection in busy foot traffic areas surrounding the lifts and staircases. The panels offer durable surface protection whilst the embossed pattern conceals the effects of regular indirect impact from building users.

## **Product Specified:**

- BCBD Steel Core Bollards
- BCK Cover Kits Black/Yellow
- Heavy Duty Rubber E-Fender
- Heavy Duty Rubber Corner Guard
- Aluminium Chequer Plates
- KS Handrail Black/Yellow sleeves
  Steelwrap Column Protectors